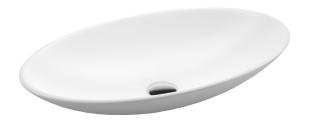

## Above Counter Ceramic Basin

- Gloss white finish
- No tap hole
- No overflow
- Requires 32mm waste, no overflow
- Waste not included

| Product Code     | RB814             |
|------------------|-------------------|
| Barcode          | 9347900020303     |
|                  |                   |
| Specifications   |                   |
| Outer Dimensions | 500 x 350 x 95 mm |
| Inner Bowl Depth | 75 mm             |
| Bowl Capacity    | 5 Litres          |
|                  | ~                 |