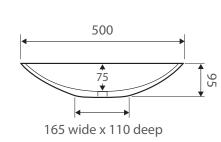

## Above Counter Ceramic Basin

- Gloss white finish
- No tap hole
- No overflow
- Requires 32mm waste, no overflow
- Waste not included

| Product Code     | RB814             |
|------------------|-------------------|
| Barcode          | 9347900020303     |
|                  |                   |
| Specifications   |                   |
| Outer Dimensions | 500 x 350 x 95 mm |
| Inner Bowl Depth | 75 mm             |
| Bowl Capacity    | 5 Litres          |
|                  | ~                 |