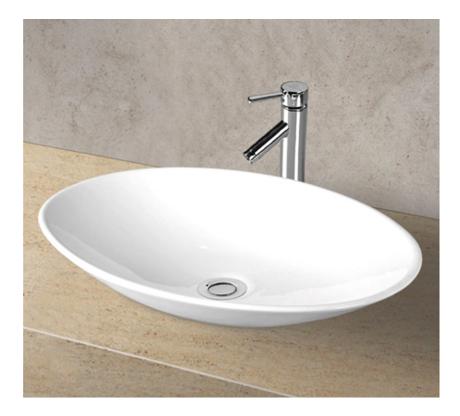

## Above Counter Ceramic Basin

- Gloss white finish
- No tap hole
- No overflow
- Requires 32mm waste, no overflow
- Waste not included

| Product Code     | RB814             |
|------------------|-------------------|
| Barcode          | 9347900020303     |
|                  |                   |
| Specifications   |                   |
| Outer Dimensions | 500 x 350 x 95 mm |
| Inner Bowl Depth | 75 mm             |
| Bowl Capacity    | 5 Litres          |
|                  | ~                 |