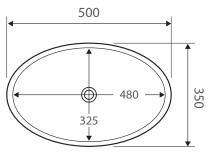

## Above Counter Ceramic Basin

- Gloss white finish
- No tap hole
- No overflow
- Requires 32mm waste, no overflow
- Waste not included

| Product Code     | RB814             |
|------------------|-------------------|
| Barcode          | 9347900020303     |
|                  |                   |
| Specifications   |                   |
| Outer Dimensions | 500 x 350 x 95 mm |
| Inner Bowl Depth | 75 mm             |
| Bowl Capacity    | 5 Litres          |
|                  | ~                 |